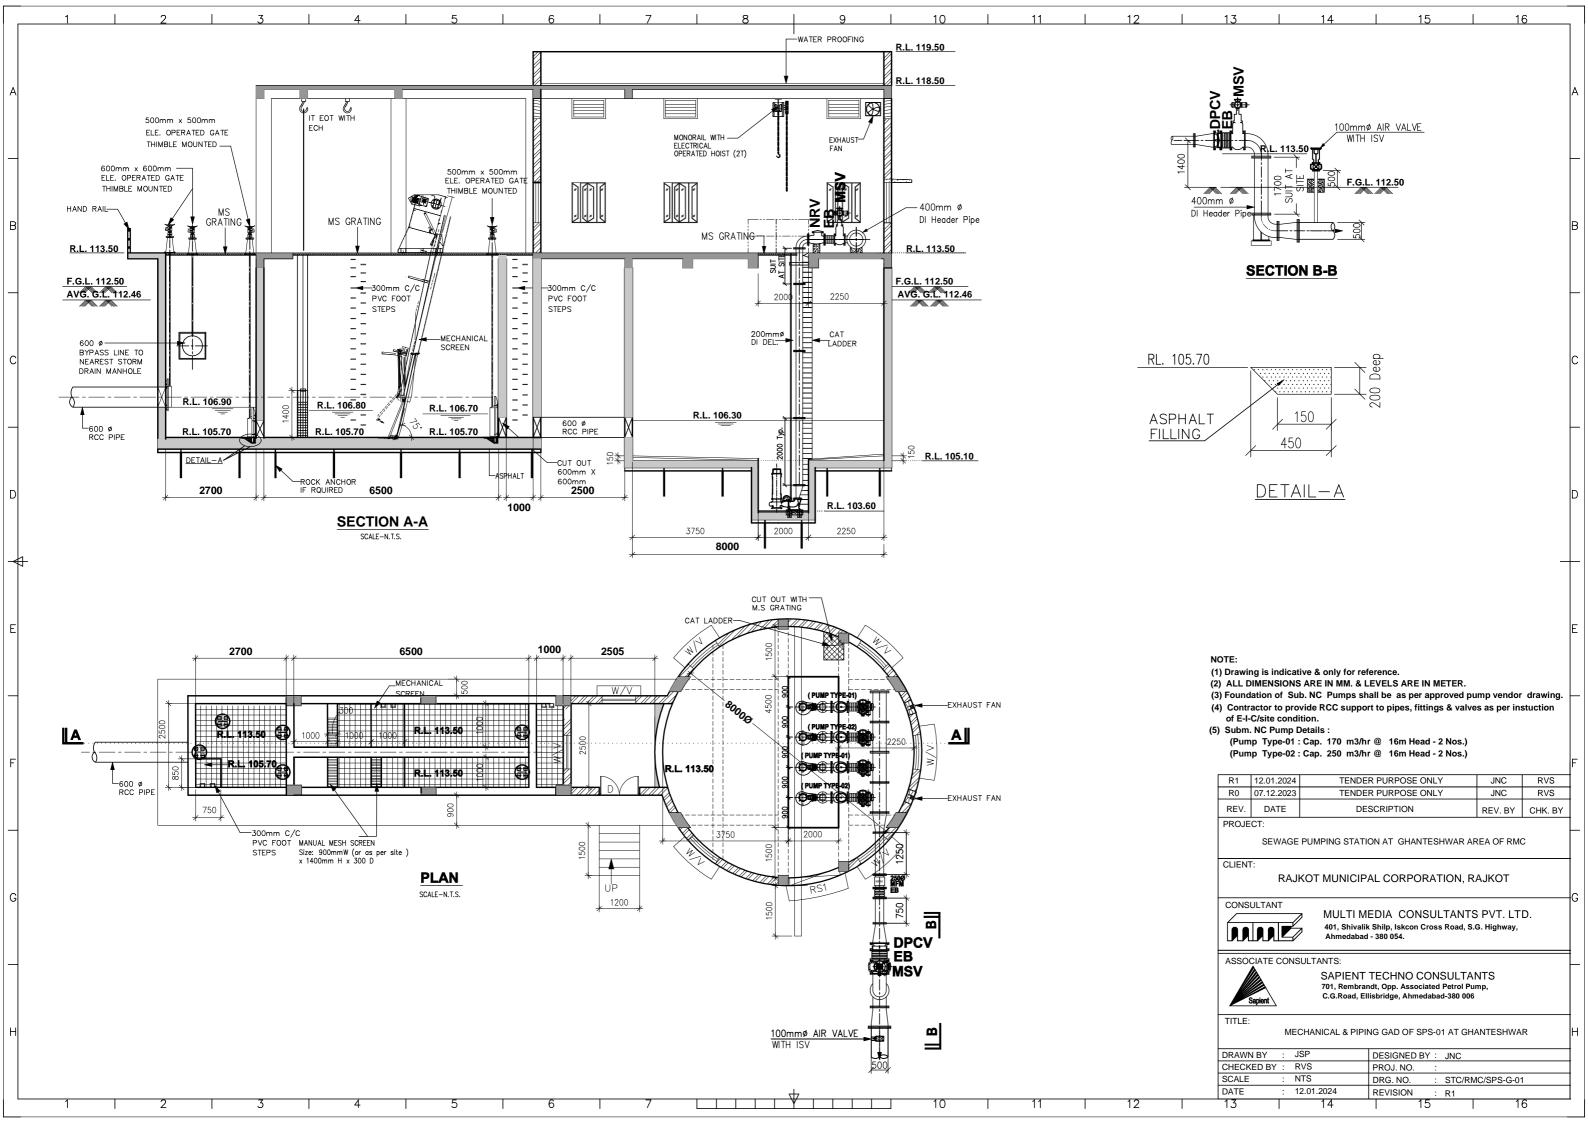

## TYPICAL INSTALLATION OF STREET LIGHT FIXTURE

TYPICAL WALL
MOUNTING
FLOOD LIGHT
FIXTURES

CLAMP
OUTDOOR
FLOOD LIGHT FIXTURE

WALL

///\

**FGL** 

## 7.5M HEIGHT STREET LIGHT POLE ( 6M HIGH ABOVE GROUND LEVEL )

|          | R0   | 12.01.2024 | TENDER PURPOSE ONLY | APP     | RVS     | _ |
|----------|------|------------|---------------------|---------|---------|---|
|          | REV. | DATE       | DESCRIPTION         | REV. BY | CHK. BY | C |
| PROJECT: |      |            |                     |         |         |   |

SEWAGE PUMPING STATION (SPS-01/02) AT GHANTESHWAR OF RMC

CLIENT:

RAJKOT MUNICIPAL CORPORATION, RAJKOT

CONSULTANTS:

multi media consultants pvt. ltd.

401, Shivalik Shilp, Iskcon Cross Road, S.G. Highway, Ahmedabad - 380 054.

ASSOCIATE CONSULTANTS:

SAPIENT
701 Rembre

SAPIENT TECHNO CONSULTANTS
701, Rembrandt, Opp. Associated Petrol Pump,

TITLE:

TYPICAL STREET LIGHT POLE DETAILS

E-mail :- sapient\_ahd@sapient.net.in

(SHEET 1 OF 4)

|                   | (SHEELLOF 4                   |
|-------------------|-------------------------------|
| DRAWN BY : ARJ    | DESIGNED BY: APP              |
| CHECKED BY : APP  | PROJ. NO. :                   |
| SCALE : NTS       | DRG. NO. : STC/RMC/SPS/G/E-10 |
| DATE : 12.01.2024 | REVISION · RO                 |