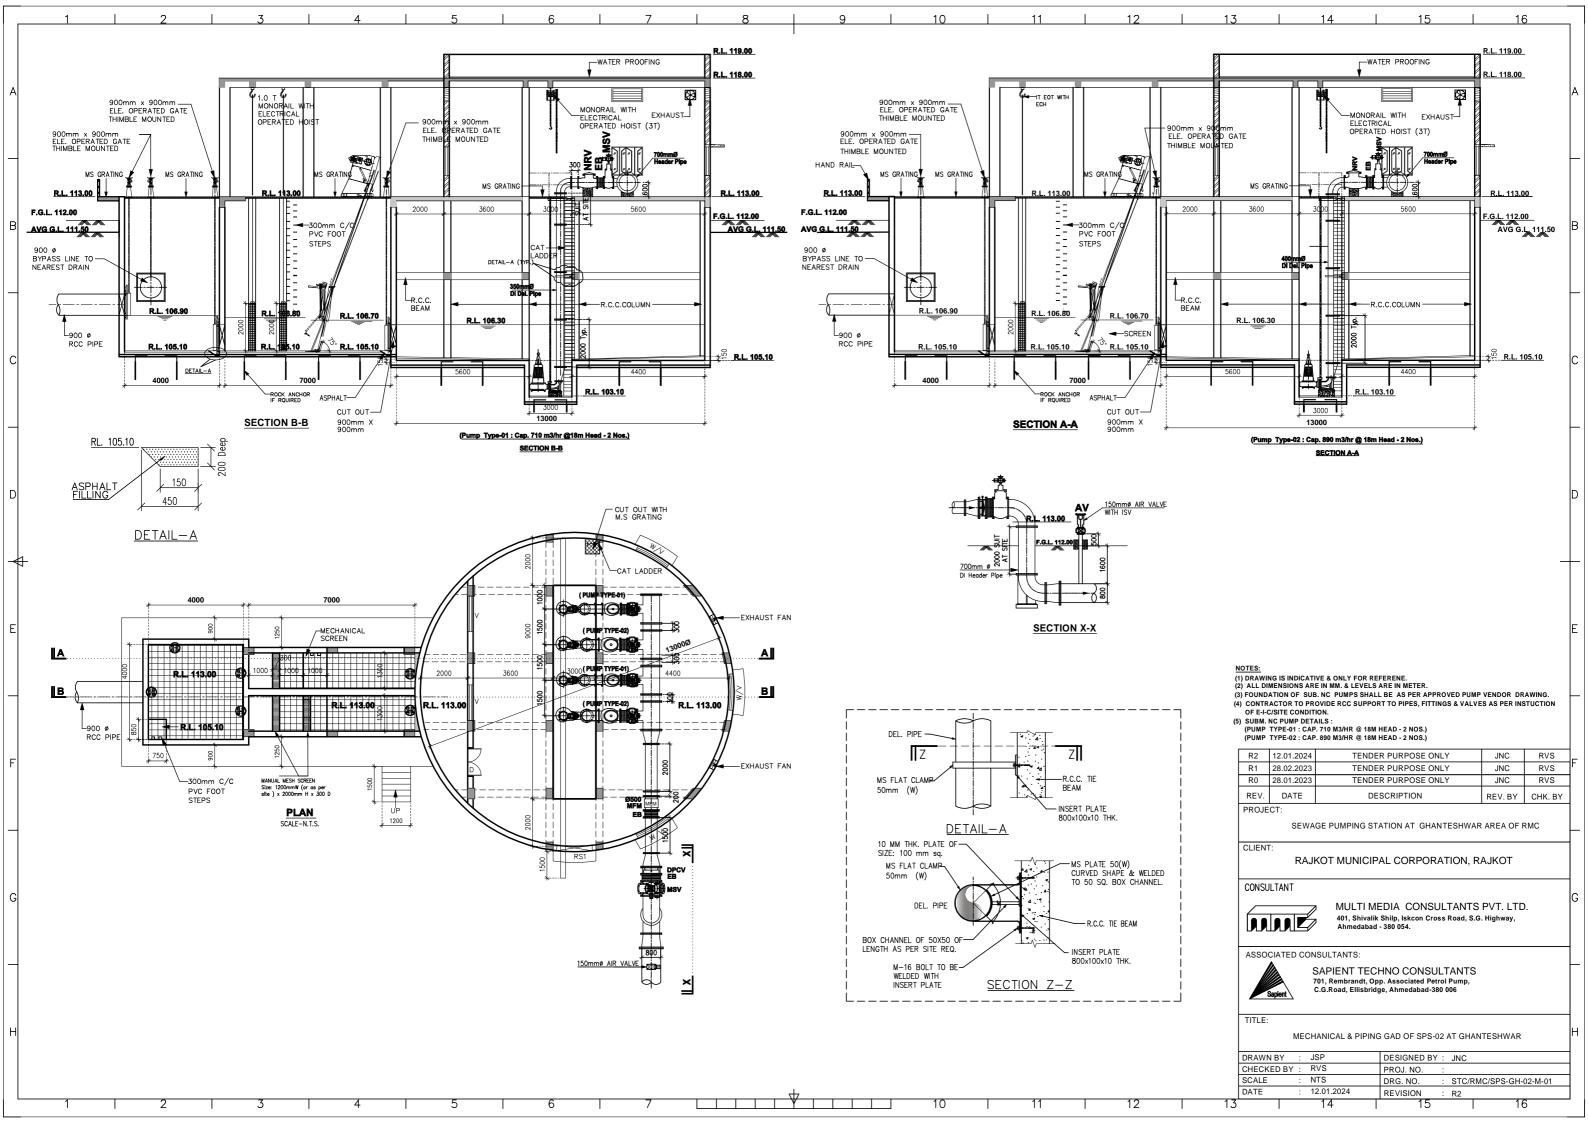

## TYPICAL INSTALLATION OF STREET LIGHT FIXTURE

TYPICAL WALL
MOUNTING
FLOOD LIGHT
FIXTURES

CLAMP
OUTDOOR
FLOOD LIGHT FIXTURE

WALL

///\

**FGL** 

## 7.5M HEIGHT STREET LIGHT POLE ( 6M HIGH ABOVE GROUND LEVEL )

|          | R0   | 12.01.2024 | TENDER PURPOSE ONLY | APP     | RVS     | _ |
|----------|------|------------|---------------------|---------|---------|---|
|          | REV. | DATE       | DESCRIPTION         | REV. BY | CHK. BY | C |
| PROJECT: |      |            |                     |         |         |   |

SEWAGE PUMPING STATION (SPS-01/02) AT GHANTESHWAR OF RMC

CLIENT:

RAJKOT MUNICIPAL CORPORATION, RAJKOT

CONSULTANTS:

multi media consultants pvt. ltd.

401, Shivalik Shilp, Iskcon Cross Road, S.G. Highway, Ahmedabad - 380 054.

ASSOCIATE CONSULTANTS:

SAPIENT
701 Rembre

SAPIENT TECHNO CONSULTANTS
701, Rembrandt, Opp. Associated Petrol Pump,

TITLE:

TYPICAL STREET LIGHT POLE DETAILS

E-mail :- sapient\_ahd@sapient.net.in

(SHEET 1 OF 4)

|                   | (SHEELLOF 4                   |
|-------------------|-------------------------------|
| DRAWN BY : ARJ    | DESIGNED BY: APP              |
| CHECKED BY : APP  | PROJ. NO. :                   |
| SCALE : NTS       | DRG. NO. : STC/RMC/SPS/G/E-10 |
| DATE : 12.01.2024 | REVISION · RO                 |