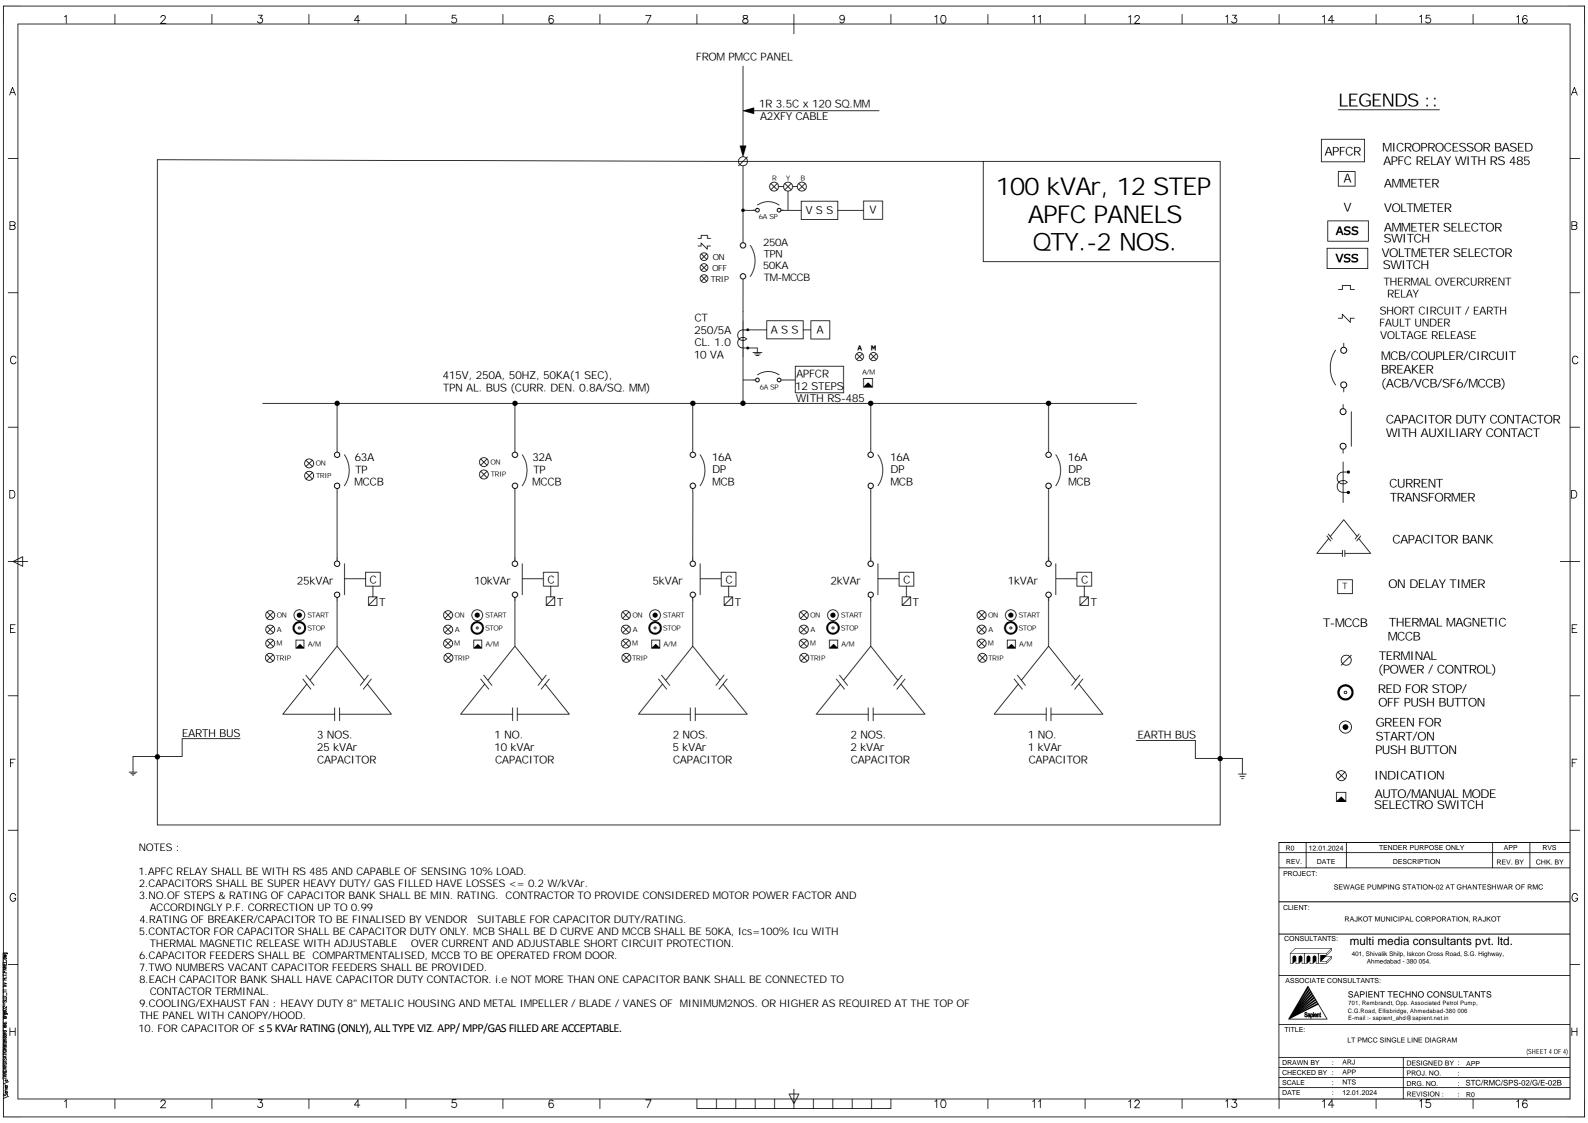

DRG. NO.

REVISION

12.01.2024









## HT CABLE BURIED IN GROUND TYPE-1 BRICK PROTECTION ON TOP



## TYPICAL LAYING DETAILS FOR LT CABLES BURIED IN GROUND

| R0                                                                                                                                                    | 12.01.2024 | TENDER         | R PURPOSE ONLY          | APP        | RVS     |
|-------------------------------------------------------------------------------------------------------------------------------------------------------|------------|----------------|-------------------------|------------|---------|
| REV.                                                                                                                                                  | DATE       | DES            | CRIPTION                |