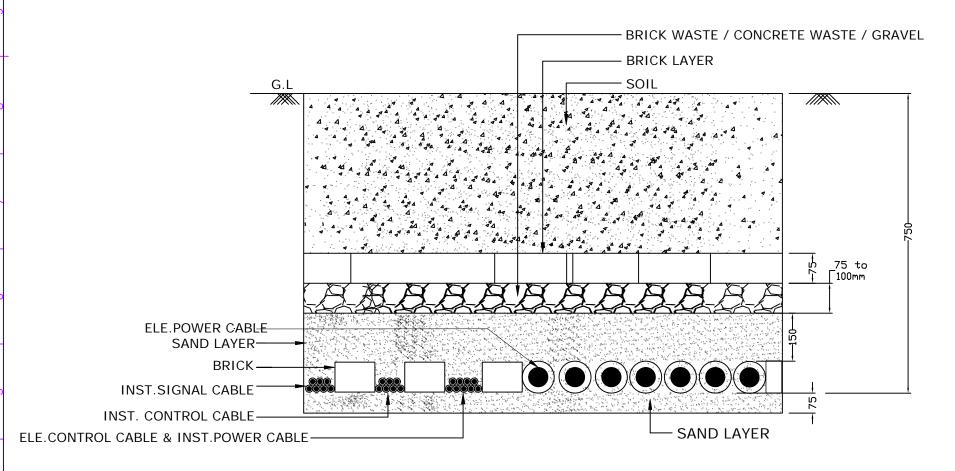

## TYPICAL LAYING DETAILS FOR LT CABLES BURIED IN GROUND

| R0                                                                                                                                                    | 12.01.2024 | TENDER         | R PURPOSE ONLY          | APP        | RVS     |
|-------------------------------------------------------------------------------------------------------------------------------------------------------|------------|----------------|-------------------------|------------|---------|
| REV.                                                                                                                                                  | DATE       | DES            | CRIPTION                | REV. BY    | CHK. BY |
| PROJE                                                                                                                                                 |            | PUMPING STATIC | ON (SPS-01/02) AT GHANT | ESHWAR C   | F RMC   |
| CLIENT:  RAJKOT MUNICIPAL CORPORATION, RAJKOT                                                                                                         |            |                |                         |            |         |
| CONSULTANTS: multi media consultants pvt. ltd. 401, Shivalik Shilp, Iskcon Cross Road, S.G. Highway, Ahmedabad - 380 054.                             |            |                |                         |            |         |
| ASSOCIATE CONSULTANTS:                                                                                                                                |            |                |                         |            |         |
| SAPIENT TECHNO CONSULTANTS 701, Rembrandt, Opp. Associated Petrol Pump, C.G.Road, Elisbridge, Ahmedabad-380 006 E-mail: - sapient_and@ sapient.net.in |            |                |                         |            |         |
| TITLE:  HT AND LT CABLE LAYING DETAILS  (SHEET 1 OF 4)                                                                                                |            |                |                         |            |         |
| DRAW                                                                                                                                                  | NBY : A    | ARJ            | DESIGNED BY: APP        |            |         |
| CHECK                                                                                                                                                 | ED BY : A  | \PP            | PROJ. NO. :             |            |         |
| SCALE                                                                                                                                                 | : N        | NTS            | DRG. NO. : STC/RM       | /IC/SPS/G/ | E-08    |
| DATE                                                                                                                                                  | : 1        | 2.01.2024      | REVISION: : R0          |            |         |
|                                                                                                                                                       | -          | 1              |                         |            |         |