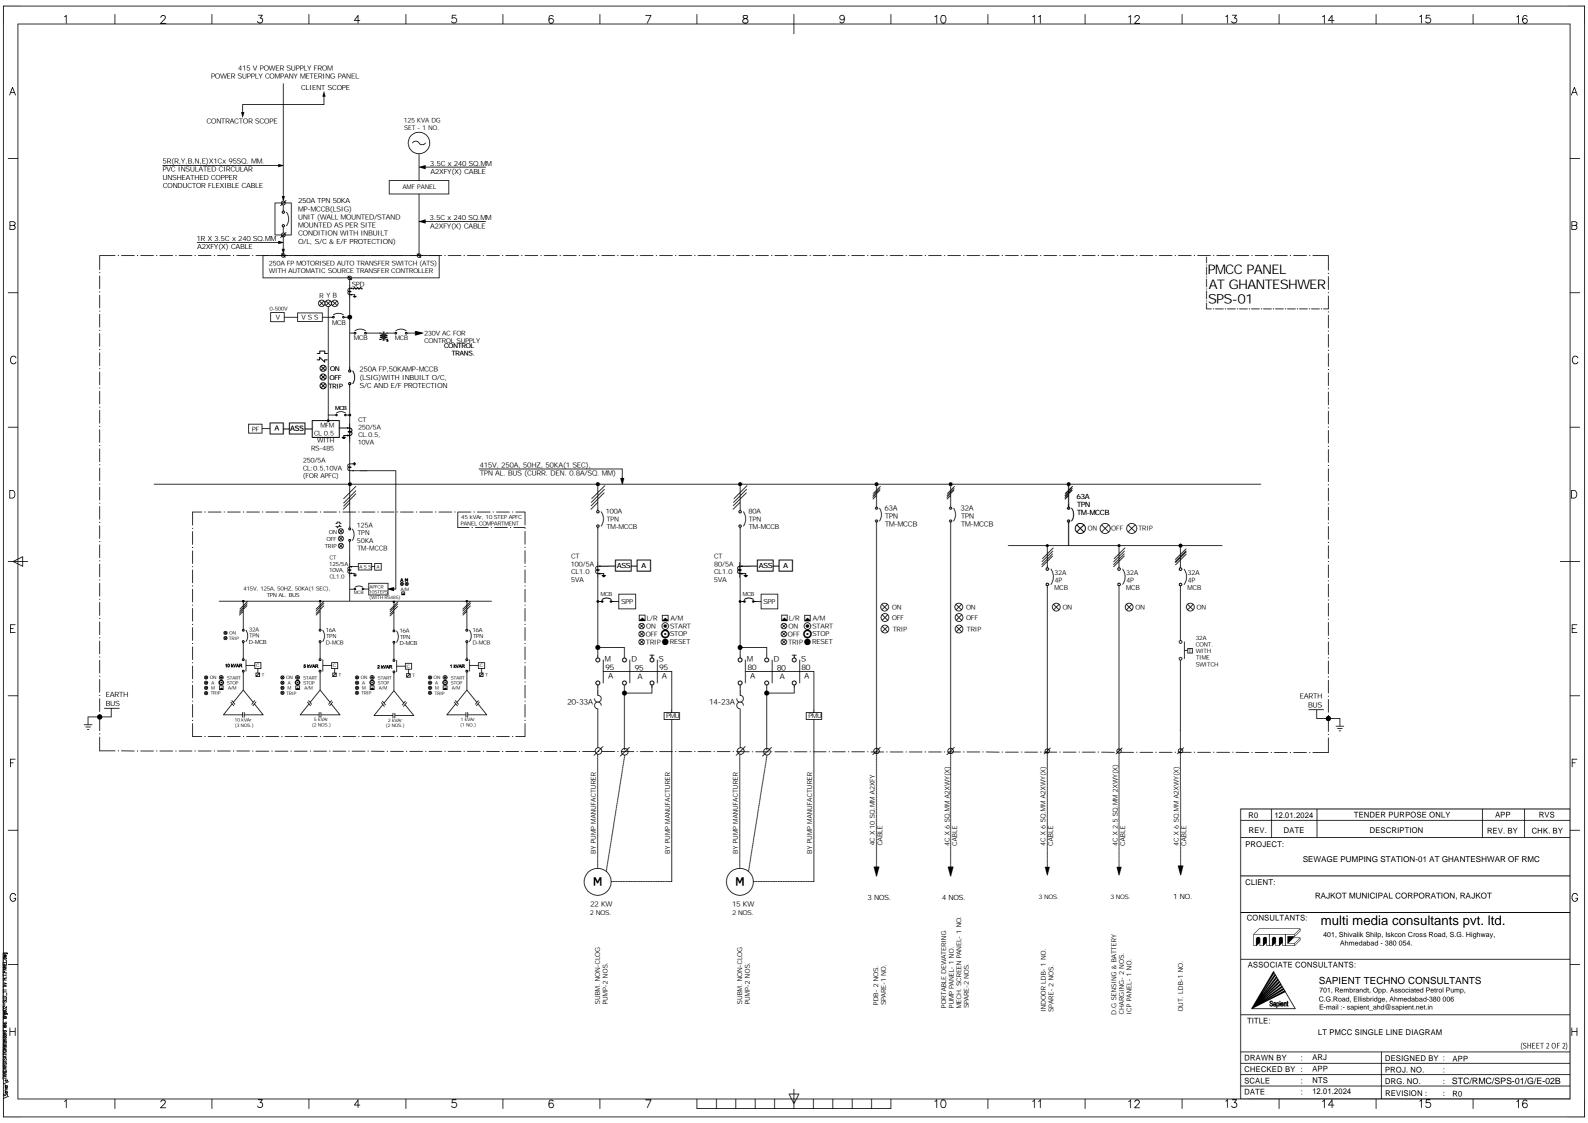

DRG. NO.

REVISION

12.01.2024

## HT CABLE BURIED IN GROUND TYPE-1 BRICK PROTECTION ON TOP

## TYPICAL LAYING DETAILS FOR LT CABLES BURIED IN GROUND

| R0                                                                                                                                                    | 12.01.2024 | TENDER         | R PURPOSE ONLY          | APP        | RVS     |
|-------------------------------------------------------------------------------------------------------------------------------------------------------|------------|----------------|-------------------------|------------|---------|
| REV.                                                                                                                                                  | DATE       | DES            | CRIPTION                | REV. BY    | CHK. BY |
| PROJE                                                                                                                                                 |            | PUMPING STATIC | ON (SPS-01/02) AT GHANT | ESHWAR C   | F RMC   |
| CLIENT:  RAJKOT MUNICIPAL CORPORATION, RAJKOT                                                                                                         |            |                |                         |            |         |
| CONSULTANTS: multi media consultants pvt. ltd. 401, Shivalik Shilp, Iskcon Cross Road, S.G. Highway, Ahmedabad - 380 054.                             |            |                |                         |            |         |
| ASSOCIATE CONSULTANTS:                                                                                                                                |            |                |                         |            |         |
| SAPIENT TECHNO CONSULTANTS 701, Rembrandt, Opp. Associated Petrol Pump, C.G.Road, Elisbridge, Ahmedabad-380 006 E-mail: - sapient_and@ sapient.net.in |            |                |                         |            |         |
| TITLE:  HT AND LT CABLE LAYING DETAILS  (SHEET 1 OF 4)                                                                                                |            |                |                         |            |         |
| DRAW                                                                                                                                                  | NBY : A    | ARJ            | DESIGNED BY: APP        |            |         |
| CHECK                                                                                                                                                 | ED BY : A  | \PP            | PROJ. NO. :             |            |         |
| SCALE                                                                                                                                                 | : N        | NTS            | DRG. NO. : STC/RM       | /IC/SPS/G/ | E-08    |
| DATE                                                                                                                                                  | : 1        | 2.01.2024      | REVISION: : R0          |            |         |
|                                                                                                                                                       | -          | 1              |                         |            |         |