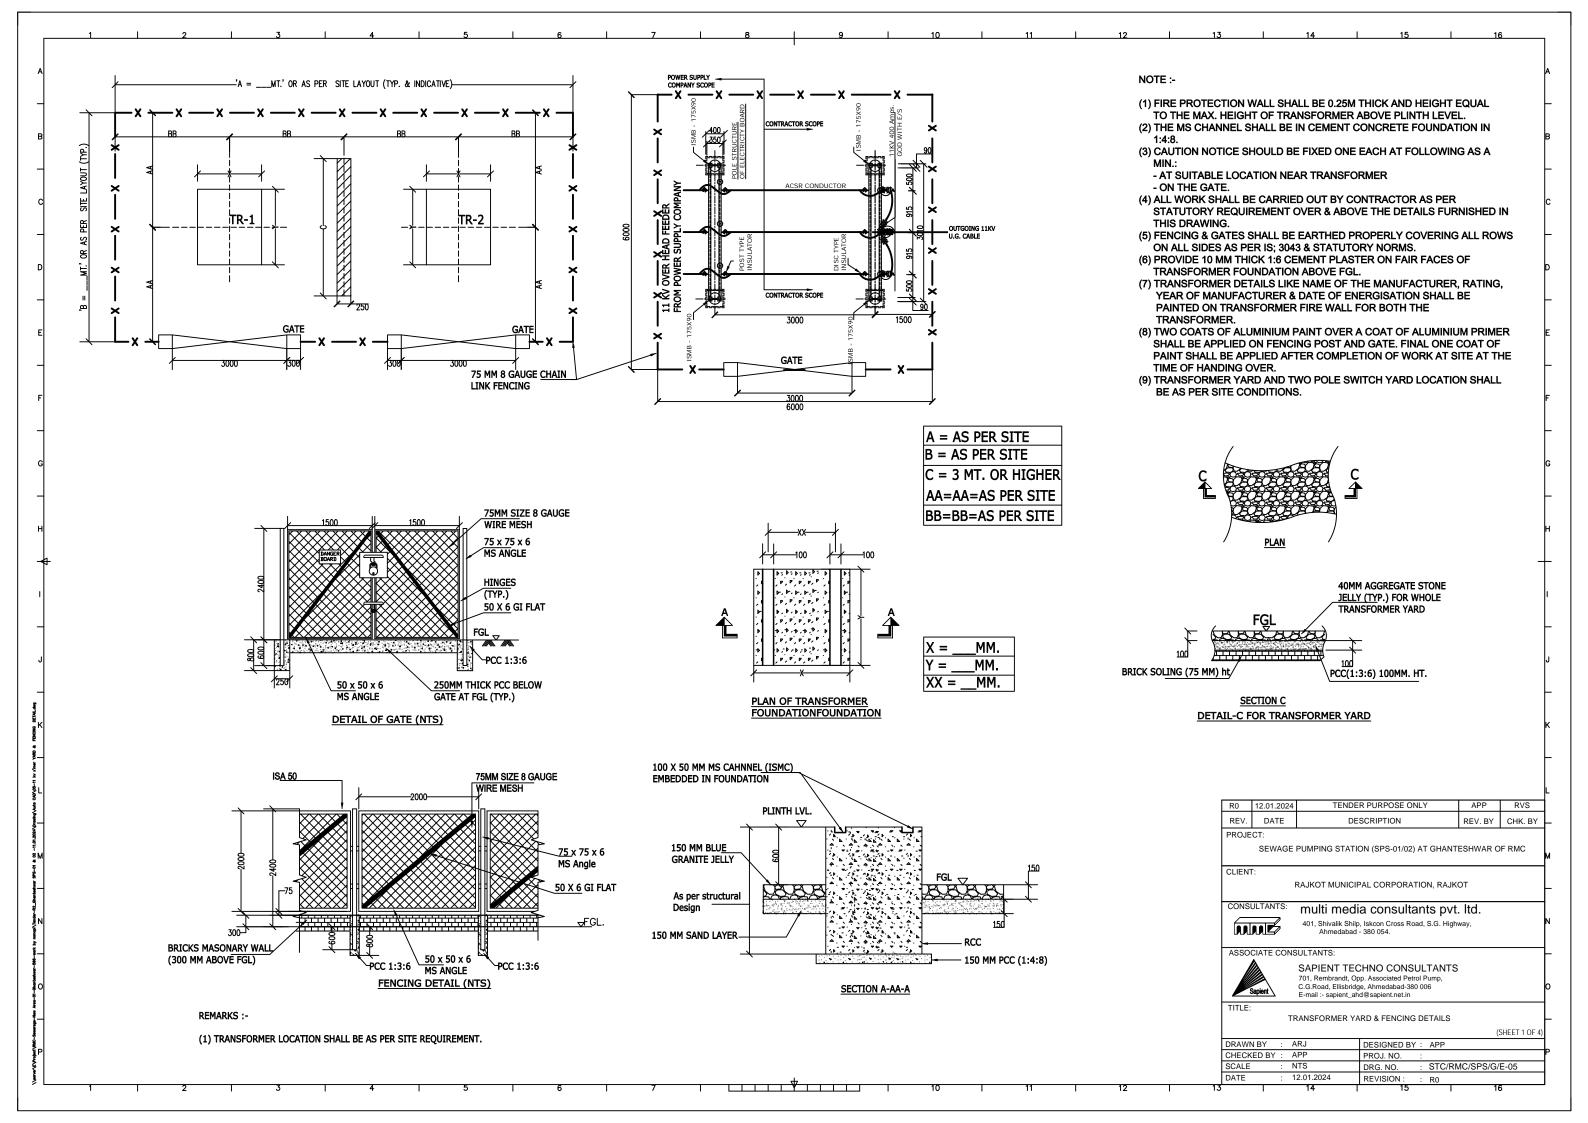

| ED BY : A  | \PP            | PROJ. NO. :             |            |         |
| SCALE                                                                                                                                                 | : N        | NTS            | DRG. NO. : STC/RM       | /IC/SPS/G/ | E-08    |
| DATE                                                                                                                                                  | : 1        | 2.01.2024      | REVISION: : R0          |            |         |
|                                                                                                                                                       | -          | 1              |                         |            |         |



## TYPICAL INSTALLATION OF STREET LIGHT FIXTURE



TYPICAL WALL
MOUNTING
FLOOD LIGHT
FIXTURES

CLAMP
OUTDOOR
FLOOD LIGHT FIXTURE

WALL

///\

**FGL** 

## 7.5M HEIGHT STREET LIGHT POLE ( 6M HIGH ABOVE GROUND LEVEL )

|          | R0   | 12.01.2024 | TENDER PURPOSE ONLY | APP     | RVS     | _ |
|----------|------|------------|---------------------|---------|---------|---|
|          | REV. | DATE       | DESCRIPTION         | REV. BY | CHK. BY | C |
| PROJECT: |      |            |                     |         |         |   |

SEWAGE PUMPING STATION (SPS-01/02) AT GHANTESHWAR OF RMC

CLIENT:

RAJKOT MUNICIPAL CORPORATION, RAJKOT

CONSULTANTS:

multi media consultants pvt. ltd.

401, Shivalik Shilp, Iskcon Cross Road, S.G. Highway, Ahmedabad - 380 054.

ASSOCIATE CONSULTANTS:

SAPIENT
70