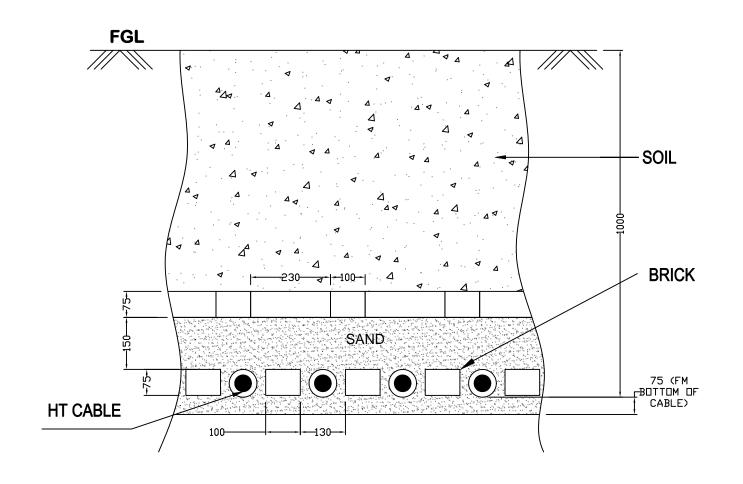

DRG. NO.

REVISION

12.01.2024









## HT CABLE BURIED IN GROUND TYPE-1 BRICK PROTECTION ON TOP



## TYPICAL LAYING DETAILS FOR LT CABLES BURIED IN GROUND

| R0                                                                                                                                                    | 12.01.2024 | TENDER         | R PURPOSE ONLY          | APP        | RVS     |
|-------------------------------------------------------------------------------------------------------------------------------------------------------|------------|----------------|-------------------------|------------|---------|
| REV.                                                                                                                                                  | DATE       | DES            | CRIPTION                | R