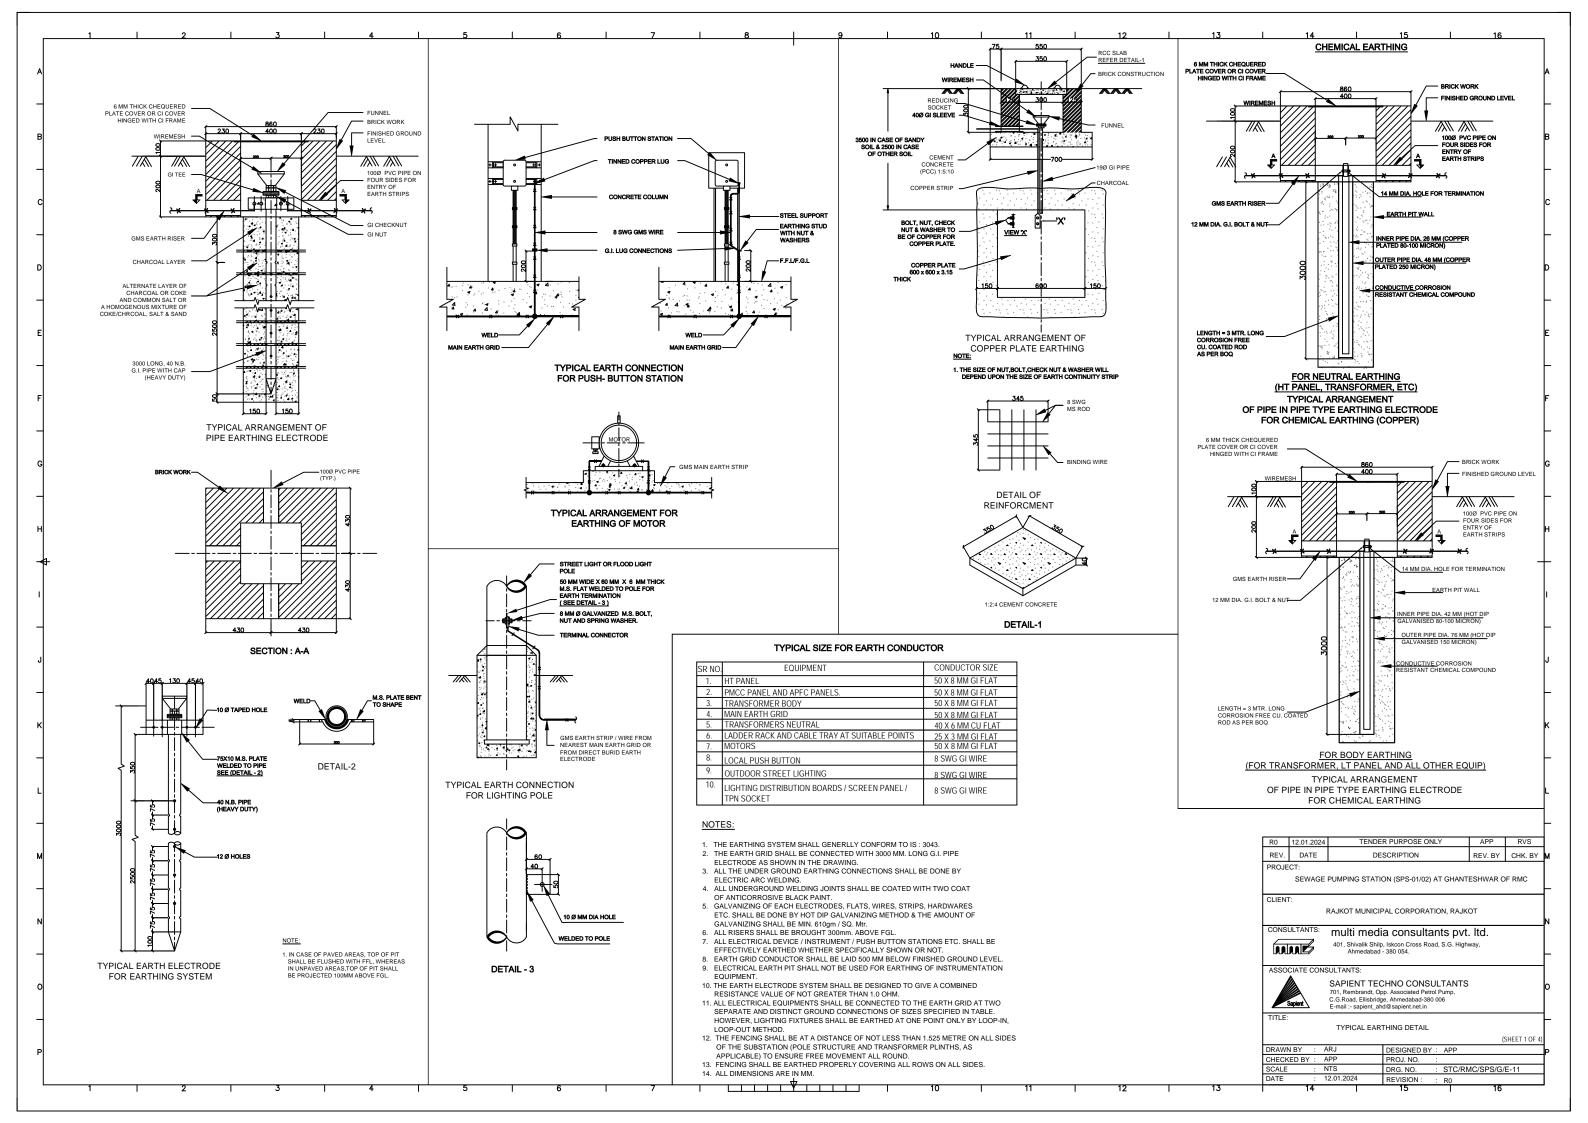

## HT CABLE BURIED IN GROUND TYPE-1 BRICK PROTECTION ON TOP

## TYPICAL LAYING DETAILS FOR LT CABLES BURIED IN GROUND

| R0                                                                                                                                                    | 12.01.2024 | TENDER         | R PURPOSE ONLY          | APP        | RVS     |
|-------------------------------------------------------------------------------------------------------------------------------------------------------|------------|----------------|-------------------------|------------|---------|
| REV.                                                                                                                                                  | DATE       | DES            | CRIPTION                | REV. BY    | CHK. BY |
| PROJE                                                                                                                                                 |            | PUMPING STATIC | ON (SPS-01/02) AT GHANT | ESHWAR C   | F RMC   |
| CLIENT:  RAJKOT MUNICIPAL CORPORATION, RAJKOT                                                                                                         |            |                |                         |            |         |
| CONSULTANTS: multi media consultants pvt. ltd. 401, Shivalik Shilp, Iskcon Cross Road, S.G. Highway, Ahmedabad - 380 054.                             |            |                |                         |            |         |
| ASSOCIATE CONSULTANTS:                                                                                                                                |            |                |                         |            |         |
| SAPIENT TECHNO CONSULTANTS 701, Rembrandt, Opp. Associated Petrol Pump, C.G.Road, Elisbridge, Ahmedabad-380 006 E-mail: - sapient_and@ sapient.net.in |            |                |                         |            |         |
| TITLE:  HT AND LT CABLE LAYING DETAILS  (SHEET 1 OF 4)                                                                                                |            |                |                         |            |         |
| DRAW                                                                                                                                                  | NBY : A    | ARJ            | DESIGNED BY: APP        |            |         |
| CHECK                                                                                                                                                 | ED BY : A  | \PP            | PROJ. NO. :             |            |         |
| SCALE                                                                                                                                                 | : N        | NTS            | DRG. NO. : STC/RM       | /IC/SPS/G/ | E-08    |
| DATE                                                                                                                                                  | : 1        | 2.01.2024      | REVISION: : R0          |            |         |
|                                                                                                                                                       | -          | 1              |                         |            |         |