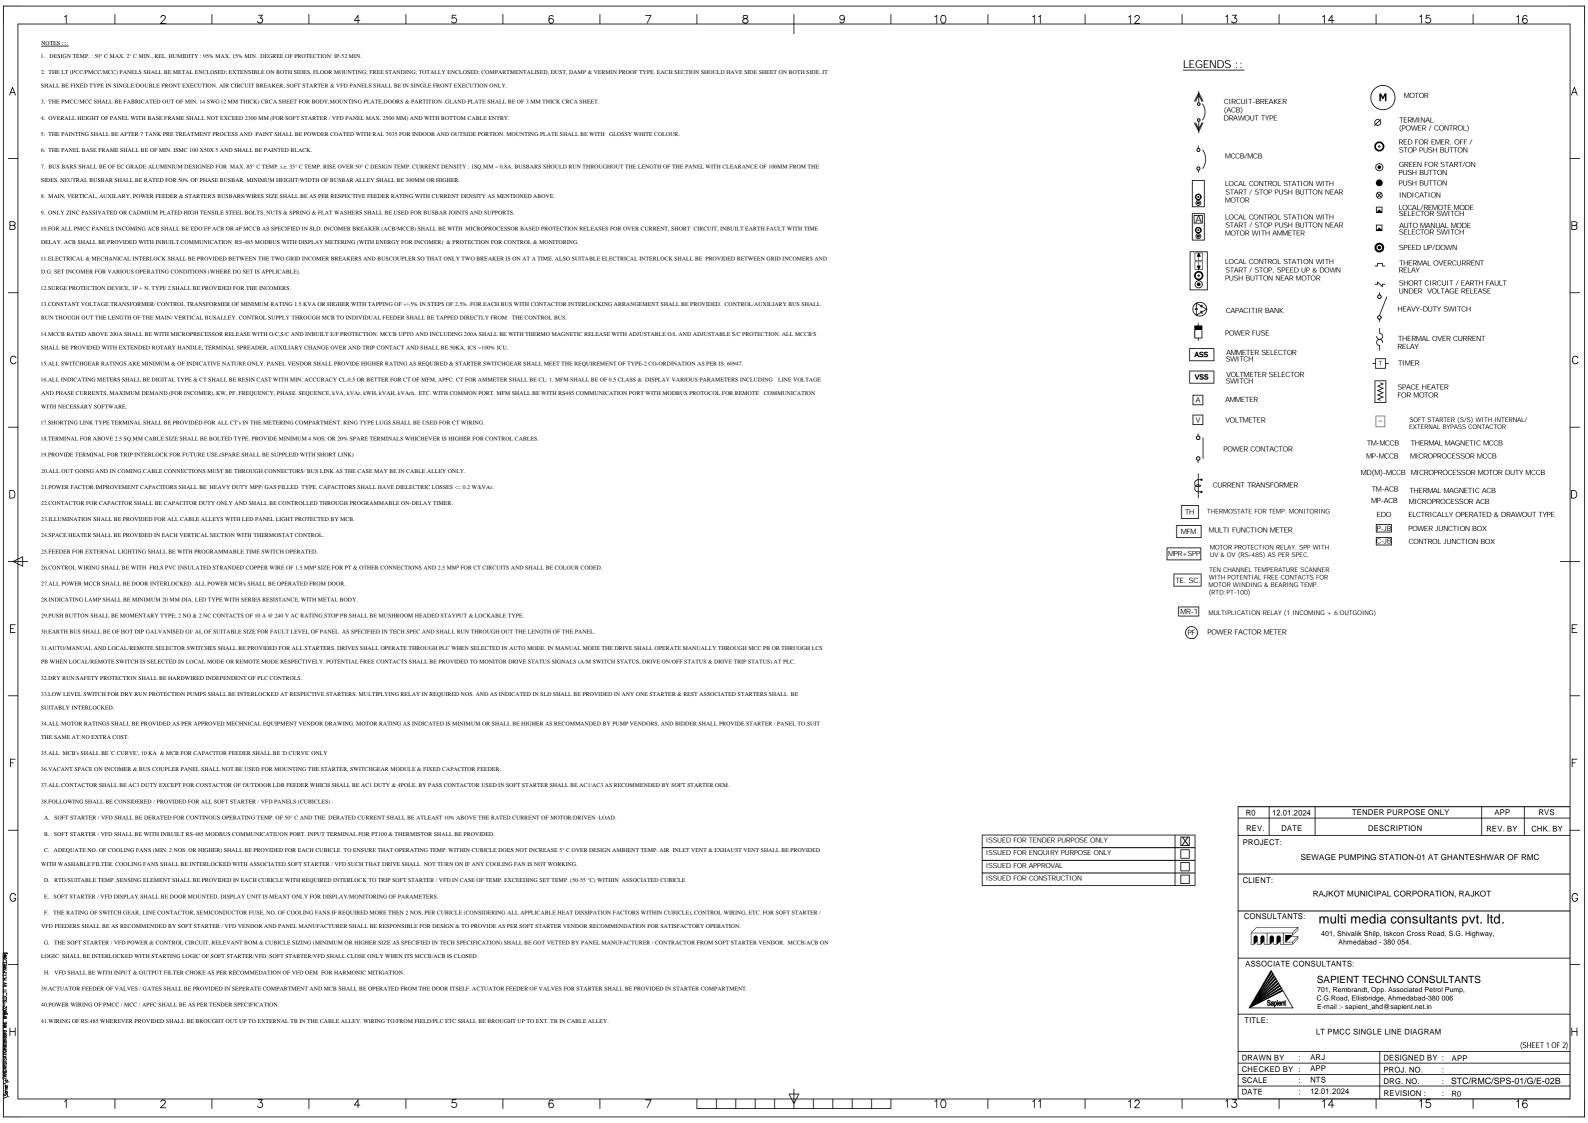

DRG. NO.

REVISION

12.01.2024

## HT CABLE BURIED IN GROUND TYPE-1 BRICK PROTECTION ON TOP

## TYPICAL LAYING DETAILS FOR LT CABLES BURIED IN GROUND

| R0                                                                                                                                                    | 12.01.2024 | TENDER         | R PURPOSE ONLY          | APP        | RVS     |
|-------------------------------------------------------------------------------------------------------------------------------------------------------|------------|----------------|-------------------------|------------|---------|
| REV.                                                                                                                                                  | DATE       | DES            | CRIPTION                | REV. BY    | CHK. BY |
| PROJE                                                                                                                                                 |            | PUMPING STATIC | ON (SPS-01/02) AT GHANT | ESHWAR C   | F RMC   |
| CLIENT:  RAJKOT MUNICIPAL CORPORATION, RAJKOT                                                                                                         |            |                |                         |            |         |
| CONSULTANTS: multi media consultants pvt. ltd. 401, Shivalik Shilp, Iskcon Cross Road, S.G. Highway, Ahmedabad - 380 054.                             |            |                |                         |            |         |
| ASSOCIATE CONSULTANTS:                                                                                                                                |            |                |                         |            |         |
| SAPIENT TECHNO CONSULTANTS 701, Rembrandt, Opp. Associated Petrol Pump, C.G.Road, Elisbridge, Ahmedabad-380 006 E-mail: - sapient_and@ sapient.net.in |            |                |                         |            |         |
| TITLE:  HT AND LT CABLE LAYING DETAILS  (SHEET 1 OF 4)                                                                                                |            |                |                         |            |         |
| DRAW                                                                                                                                                  | NBY : A    | ARJ            | DESIGNED BY: APP        |            |         |
| CHECK                                                                                                                                                 | ED BY : A  | \PP            | PROJ. NO. :             |            |         |
| SCALE                                                                                                                                                 | : N        | NTS            | DRG. NO. : STC/RM       | /IC/SPS/G/ | E-08    |
| DATE                                                                                                                                                  | : 1        | 2.01.2024      | REVISION: : R0          |            |         |
|                                                                                                                                                       | -          | 1              |                         |            |         |