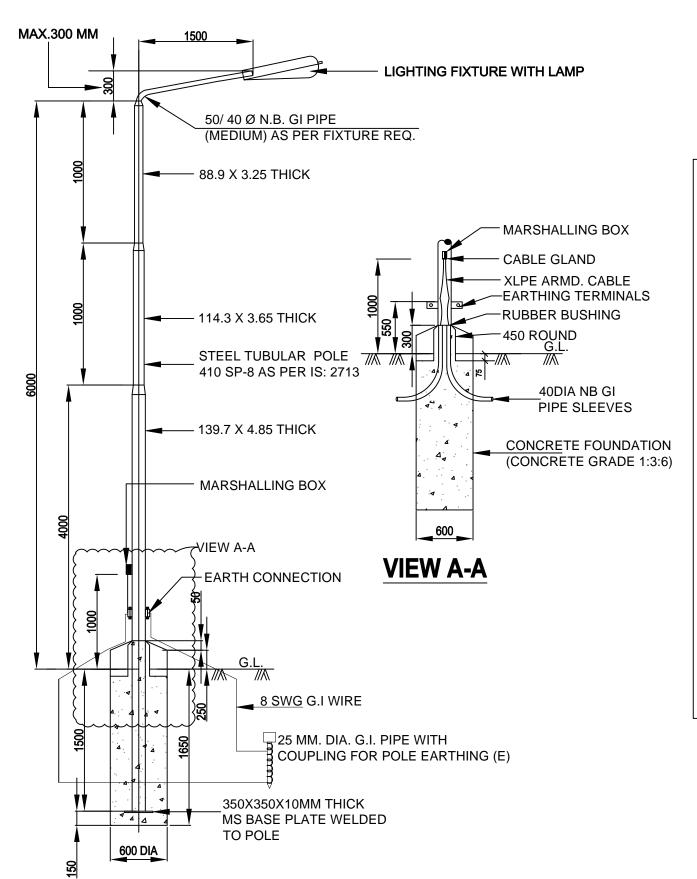

## 7.5M HEIGHT STREET LIGHT POLE ( 6M HIGH ABOVE GROUND LEVEL )

|          | R0   | 12.01.2024 | TENDER PURPOSE ONLY | APP     | RVS     | _ |
|----------|------|------------|---------------------|---------|---------|---|
|          | REV. | DATE       | DESCRIPTION         | REV. BY | CHK. BY | C |
| PROJECT: |      |            |                     |         |         |   |

SEWAGE PUMPING STATION (SPS-01/02) AT GHANTESHWAR OF RMC

CLIENT:

RAJKOT MUNICIPAL CORPORATION, RAJKOT

CONSULTANTS:

multi media consultants pvt. ltd.

401, Shivalik Shilp, Iskcon Cross Road, S.G. Highway, Ahmedabad - 380 054.

ASSOCIATE CONSULTANTS:

SAPIENT
701 Rembre

SAPIENT TECHNO CONSULTANTS
701, Rembrandt, Opp. Associated Petrol Pump,

TITLE:

TYPICAL STREET LIGHT POLE DETAILS

E-mail :- sapient\_ahd@sapient.net.in

(SHEET 1 OF 4)

|                   | (SHEELLOF 4                   |
|-------------------|-------------------------------|
| DRAWN BY : ARJ    | DESIGNED BY: APP              |
| CHECKED BY : APP  | PROJ. NO. :                   |
| SCALE : NTS       | DRG. NO. : STC/RMC/SPS/G/E-10 |
| DATE : 12.01.2024 | REVISION · RO                 |