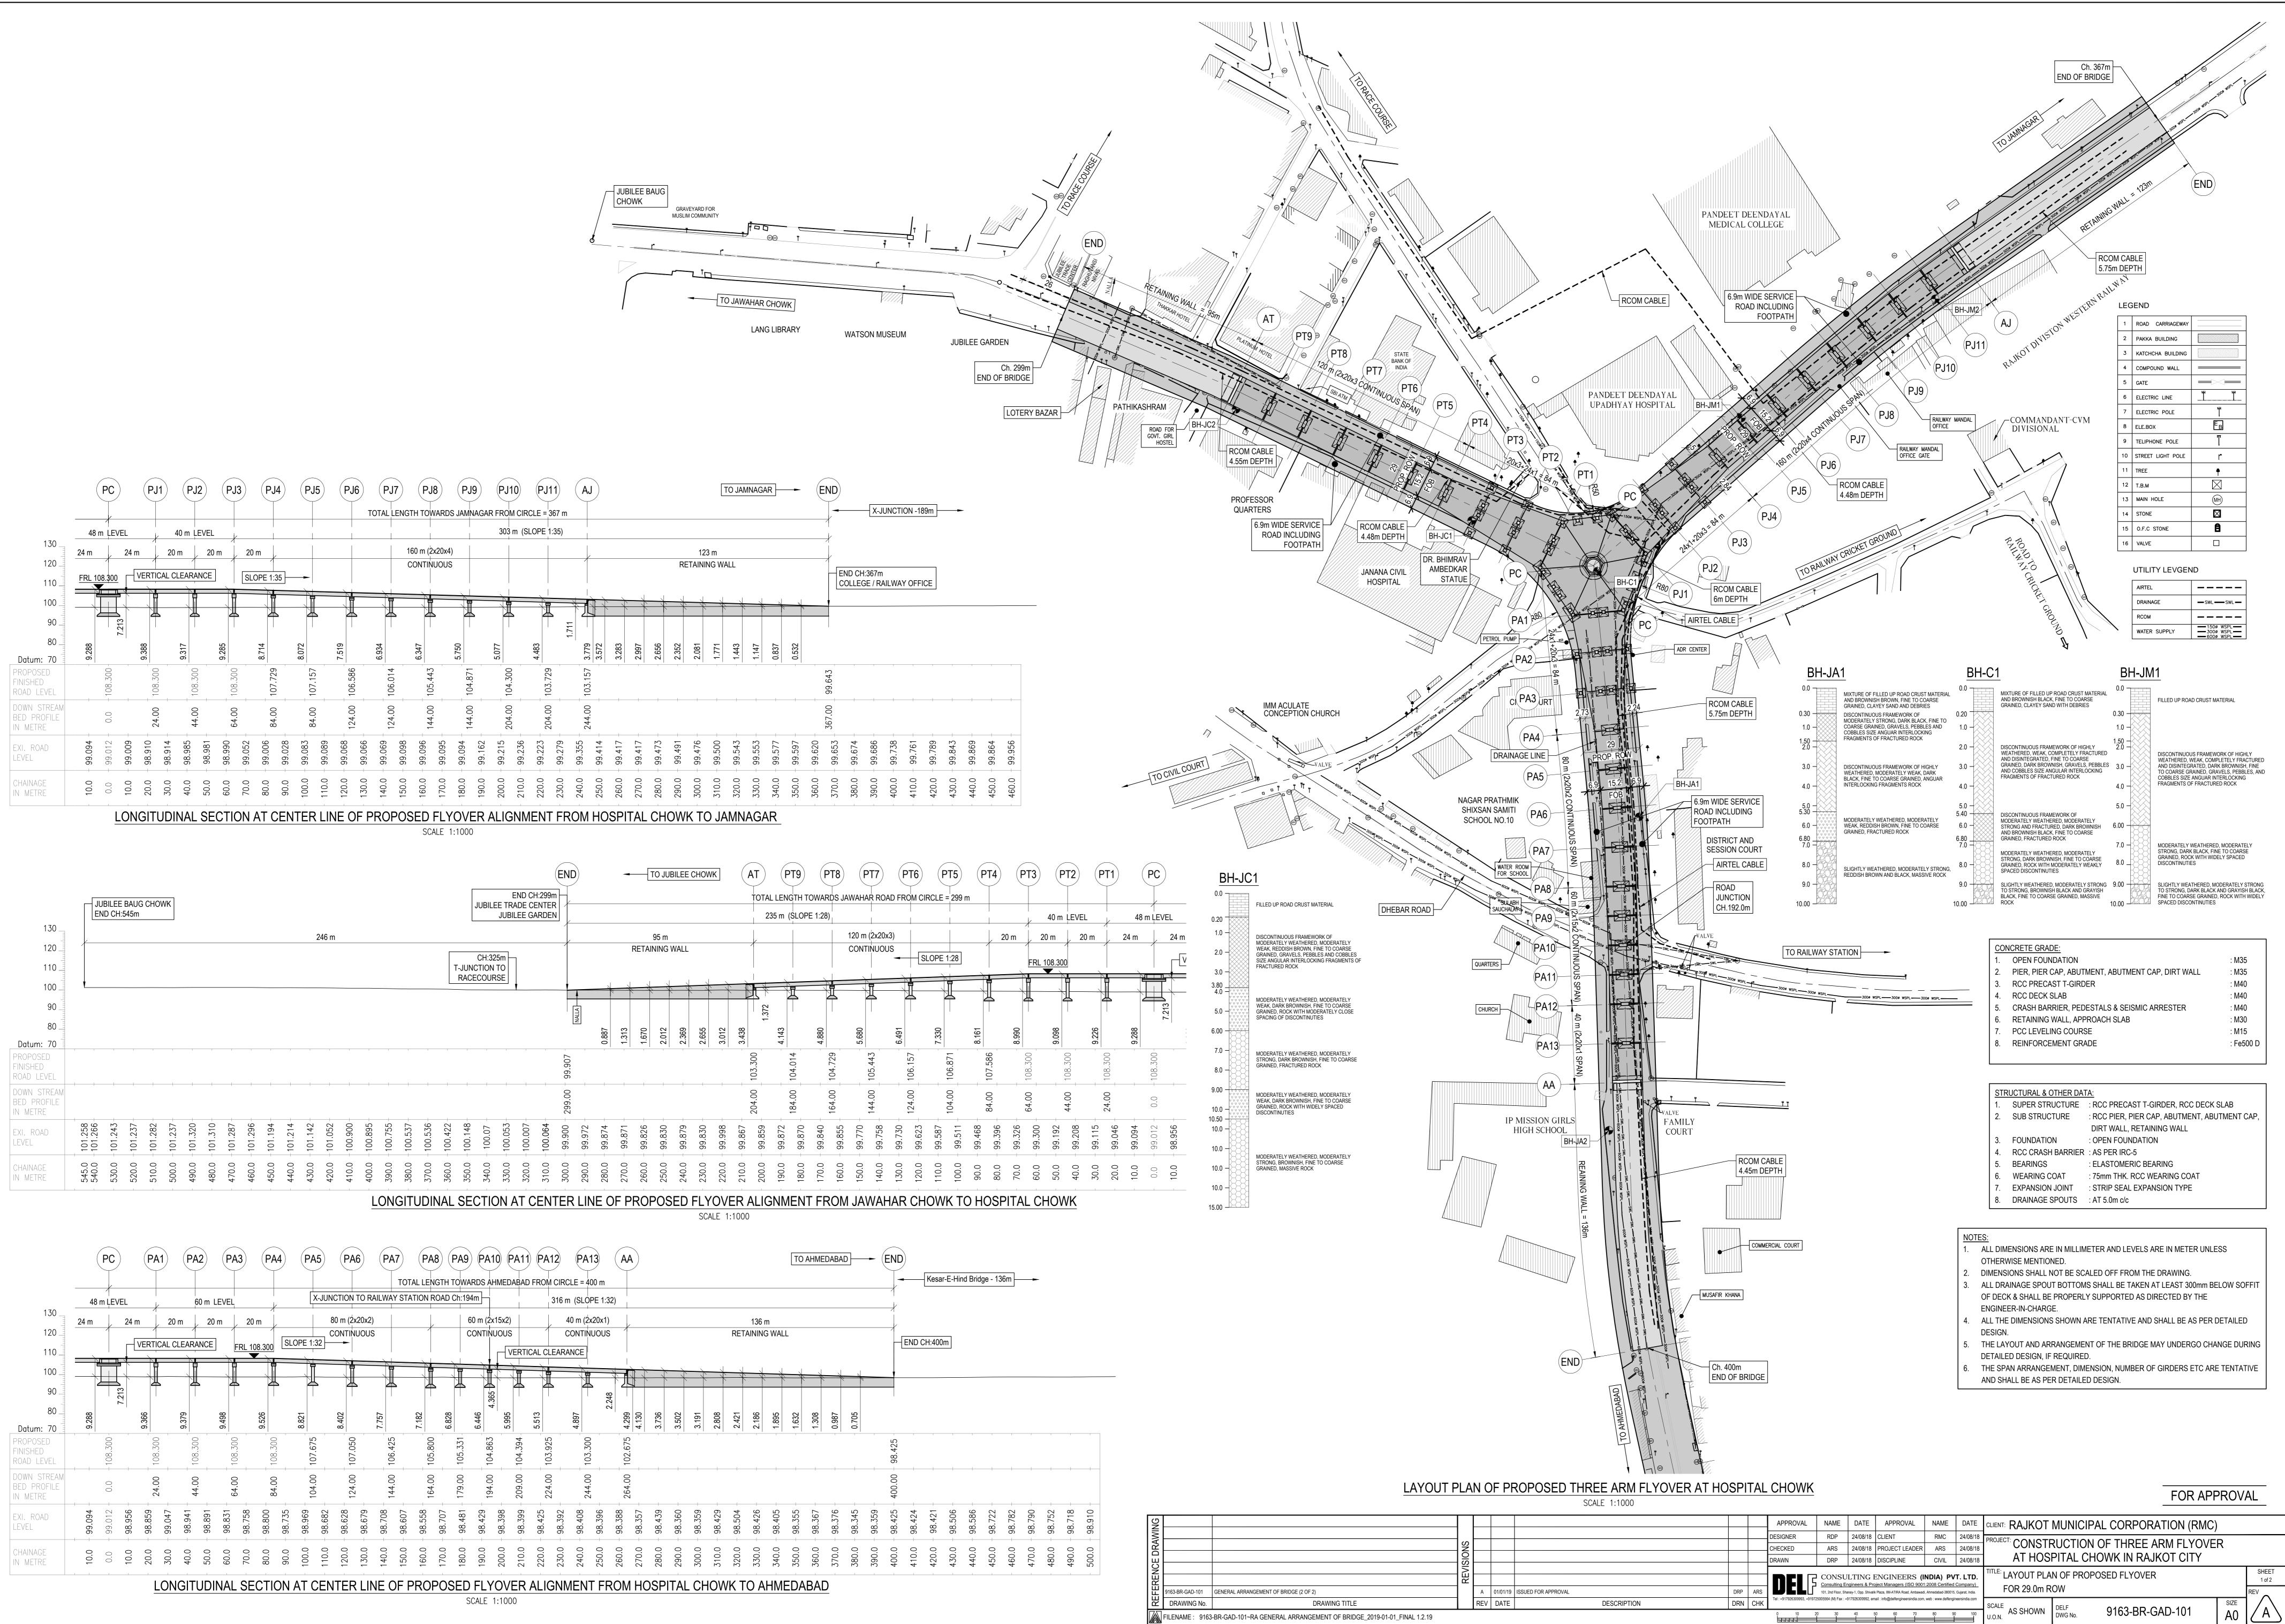

|                                                                    |        |     |                              |             |         |                             |                                                                                                                                                                                                                                                                                                                       |                  |                                     |                     | 1              |                                            |               |                     |      |                  |
|--------------------------------------------------------------------|--------|-----|------------------------------|-------------|---------|-----------------------------|-----------------------------------------------------------------------------------------------------------------------------------------------------------------------------------------------------------------------------------------------------------------------------------------------------------------------|------------------|-------------------------------------|---------------------|----------------|--------------------------------------------|---------------|---------------------|------|------------------|
|                                                                    | 1 '    |     |                              |             |         |                             |                                                                                                                                                                                                                                                                                                                       |                  | tt-                                 |                     |                |                                            |               |                     |      |                  |
|                                                                    | -  _ ' |     |                              |             |         | DESIGNER                    | RDP                                                                                                                                                                                                                                                                                                                   | 24/08/18         | CLIENT                              | RMC                 | 24/08/18       |                                            |               |                     |      |                  |
|                                                                    | - S    |     |                              |             |         | CHECKED                     | ARS 24/08/                                                                                                                                                                                                                                                                                                            | 24/08/18         | PROJECT LEADER                      | ARS                 | 24/08/18       | PROJECT: CONSTRUCTION OF THREE ARM FLYOVER |               |                     |      |                  |
|                                                                    | 181    |     |                              |             |         | DRAWN                       | DRP                                                                                                                                                                                                                                                                                                                   | 24/08/18         | DISCIPLINE                          | CIVIL               | 24/08/18       | AT HOS                                     | PITAL CH      | IOWK IN RAJKOT CITY |      |                  |
|                                                                    | REV    |     |                              |             |         |                             |                                                                                                                                                                                                                                                                                                                       |                  | ENGINEERS (II                       | -                   | ,              |                                            |               |                     |      | SHEET<br>1 of 2  |
| NERAL ARRANGEMENT OF BRIDGE (2 OF 2)                               | 1 !    | Α   | 01/01/19 ISSUED FOR APPROVAL |             | DRP ARS |                             | Consulting Engineers & Project Managers (ISO 9001:2008 Certified Company)<br>101, 2nd Floor, Shanay-1, Opp. Shivalik Plaza, IIM-ATIRA Road, Ambawadi, Ahmedabad-380015, Gujarat, India.<br>917926309993, +919725005564 (M) Fax : +917926309992, email : info@delfengineersindia.com, web : www.delfengineersindia.com |                  |                                     |                     |                |                                            | FOR 29.0m ROW |                     |      |                  |
| DRAWING TITLE                                                      | 1      | REV | DATE                         | DESCRIPTION | DRN CHK | Tel : +917926309993, +91972 | 5005564 (M) Fax : +9                                                                                                                                                                                                                                                                                                  | 917926309992, en | nail : info@delfengineersindia.com, | web : www.delfengir | neersindia.com | SCALE AS SUBJUCT                           | DELF          |                     | SIZE |                  |
| R-GAD-101~RA GENERAL ARRANGEMENT OF BRIDGE_2019-01-01_FINAL 1.2.19 |        |     |                              |             |         |                             | ) 30                                                                                                                                                                                                                                                                                                                  | 40 5             | 50 60 70                            | 80 90               | 0 100          | U.O.N. AS SHOWN                            | DWG No.       | 9163-BR-GAD-101     | A0   | $ \Delta\rangle$ |
|                                                                    |        |     |                              |             |         |                             |                                                                                                                                                                                                                                                                                                                       |                  |                                     |                     |                |                                            |               |                     |      |                  |